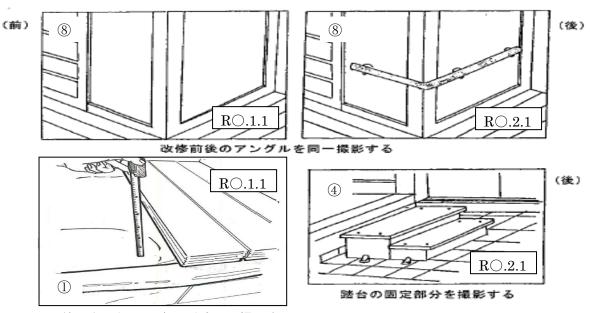

#### 【住宅改修】 介護保険課へ事前確認申請

※注)「償還払い」「受領委任払い」ともに、事前申請が必要です。

提出書類 ①住宅改修事前確認申請書

④平面図

②住宅改修が必要な理由書

⑤改修前の写真(撮影日入り)

③見積書(原本、宛名は被保険者本人、工事内訳書付) ⑥その他必要書類

### 住宅改修の提出書類

- ①介護保険居宅介護(介護予防)住宅改修費支給申請書
- ②領収書(<u>原本、宛名は被保険者本人</u>、**費用の全額**)
- ③請求書(原本、宛名は被保険者本人、工事内訳書付)
- ④改修後の写真(撮影日入り) ⑤その他必要書