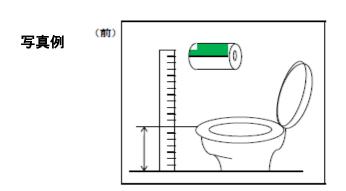

#### 【住宅改修】 介護保険課へ事前確認申請

※注)「償還払い」「受領委任払い」ともに、事前申請が必要です。

提出書類 ①住宅改修事前確認申請書

④平面図

②住宅改修が必要な理由書

⑤改修前の写真(撮影日入り)

③見積書(原本、宛名は被保険者本人、工事内訳書付) ⑥その他必要書類