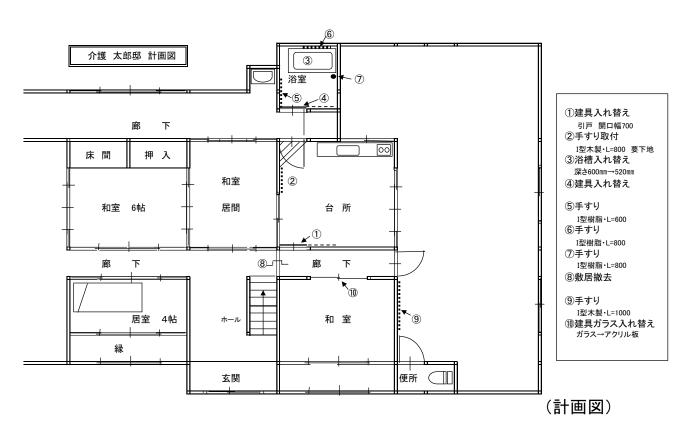

#### 【住宅改修】 介護保険課へ事前確認申請

※注)「償還払い」「受領委任払い」ともに、事前申請が必要です。

提出書類 ①住宅改修事前確認申請書

④平面図

②住宅改修が必要な理由書

⑤改修前の写真(撮影日入り)

③見積書(原本、宛名は被保険者本人、工事内訳書付) ⑥その他必要書類

#### 【対象となる住宅改修】

- ① 手すりの取り付け ④ 滑りの防止・移動の円滑化等のための床又は通路面の材料の変更
- ② 段差の解消 ⑤ 洋式便器等への便器の取替え
- ③ 引き戸等への扉の取替え ⑥ ①~⑤に付帯して必要な住宅改修