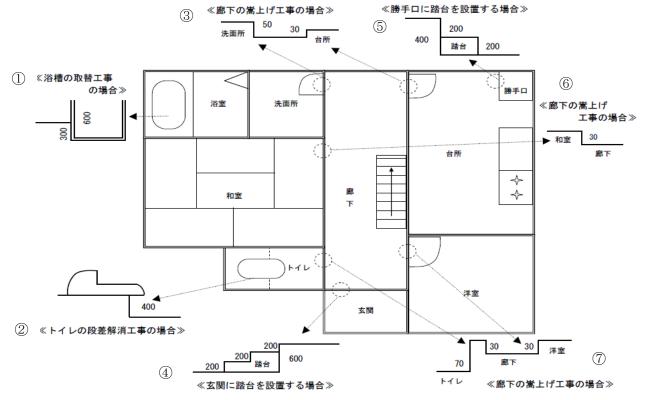

|           | <u> </u>    | -      |        |             |       |                    |          | 1              |

### ◎ その他注意事項

- 申請書内の注意事項をよく読んでください。
- 領収書は必ず本人名義のものを添付して下さい。コピーの場合は原本証明を付けてください。

## その他添付資料 (住宅改修・住宅改造共通)

≪見積書≫ (請求書の注意事項も同様です。) 工事個所毎に分け、 工事内容毎に ※値引きがある場合は、消費税の計上前に値引きしてください。 明細を作成ください。 被保険者の本人名をフルネームで 介護 太郎 様 作成日 令和○年 1月 5 目 工事内訳 単価 金額 工事箇所 内容 材質•寸法等 数量 廊下 手すり取付 手すり 木製 L=900 ヨコ 本 エンドブラケット 個 直付けタイプ 0 Δ 補強板 木製ベース 1000 mm 0 本 Δ 取付費 0 箇所 段差解消 敷居の撤去 0 箇所 Δ 敷居の新設、への字 0 箇所 Δ 建具の補修 O 枚 Δ 0 工事費 Δ 居室(壁・床) 床材・壁紙変更 既存壁・床撤去 0 m² Δ 嵩上げ用下地材 O m² Δ フローリング張り O m² Δ クロス 0 m² Δ 工事費 0 Δ 小計 諸経費 0 % 印を忘れずに 10 消費税 % □ ↓ 合計 (有) 姫路野建築 印

### ≪平面図(立面図)≫

(住宅改造では、別途、改造計画図を添付ください)

- ※図面の工事箇所には、写真と共通する番号をつけてください。
- ※段差については、平面でだけでなく、立面で表記してください。
- ※改修場所が一部の時でも、動線が分かるよう同一階全体の図面を作成してください。



### ≪領収証≫



### ≪写真≫

- ※必ず撮影日を入れ、図面の工事箇所と共通する番号をつけてください。
- ※事後申請時、改修前後が比較しやすいように並べて載せてください。

### 手すりの設置

- ・取付け範囲が端まで映るように撮影し、<u>事前写真には、マーカー等で取付け予定位置を書き</u> 込んでください。一か所を複数枚に分けても構いません。
- ・<u>位置を変更する時</u>は、メジャーを添えて<u>高さや横位置</u>の分かる写真が必要です。 また、太さを変更する時は、ノギスなどで太さの分かる写真が必要です。

### 段差の解消

- ・工事前後で段差の高さを比較できるよう、<u>メジャーを添えて撮影</u>してください。 (メジャーを床から当てたことが分かる写真と、目盛りが読める拡大写真が必要です。)
- ・<u>浴槽交換をする時</u>は、深さと跨ぎの高さが分かるよう、<u>水平をとり、メジャーとの交叉点の</u> 目盛りが読めるように撮影ください。(左下図) 底からメジャーを当てた写真も必要です。
- ・<u>複数の敷居を撤去する時</u>は、各箇所が判別できるよう<u>周囲の壁や扉の映り込んだ写真</u>と、 メジャーで敷居段差の高さが分かる写真が必要です。
- ・踏台の完成写真は、固定部分が分かる写真が必要です。



ふた等で水平をとりメジャーをあてて撮影する

## 住宅改造費助成事業(特別型)のご案内

高齢者等の方が住みなれた家で、自立した生活を送れるよう住宅改造の費用を助成します。

|                                   |                                   | 制度                               | <br>概 要