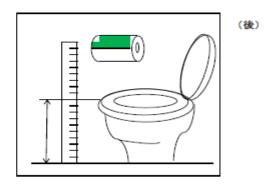

### 住宅改修の提出書類

- ①介護保険居宅介護(介護予防)住宅改修費支給申請書
- ②領収書(<u>原本、宛名は被保険者本人</u>、**費用の全額**)
- ③請求書(原本、宛名は被保険者本人、工事内訳書付)
- ④改修後の写真(撮影日入り) ⑤その他必要書