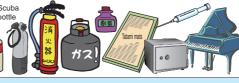

## Hazardous waste that cannot be discharged

Gas bottles, scuba bottles, fire extinguishers, tires, batteries, residual paint, petroleum.poisons.water server. and motorbikes, syringes, etc.