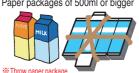

# wastes

Recyclable paper (notebooks, copy paper, postcards, etc.). paper cartons smaller than 500ml Dispose of food and odorous waster as "Burnable garbage"

| April   | May       | June            | July     |
|---------|-----------|-----------------|----------|
| th      | th        | th              | th       |
| th      | th        | th              | th       |
| August  | September | October         | November |
| th      | th        | th              | th       |
| th      | th        | th              | th       |
| ecember | January   | <b>February</b> | March    |
| th      | th        | th              | th       |
| th      | th        | th              | th       |