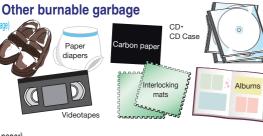

## • Items the city collects (Domestic garbage)

\*For paper diapers, dispose of filth in a toilet and place the diaper in a plastic bag. Put them out with burnable garbage.

\*Please make sure to use up all of your disposable lighters before disposing of them (see back)

**XPlease note that there will be no collection from January 1st to 3rd.** 

| Burnable<br>Garbage | W    |
|---------------------|------|
| Kitchen gar         | bage |

and non-recyclable paper (e.g., carbon paper)