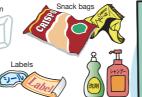

### Plastic containers and packs

## Weekly:

\*Containers and packs with Separate the above wastes as burnable garbage if food is attached to the wastes.

Output

Description:

Separate the above wastes as burnable garbage if food is attached to the wastes.