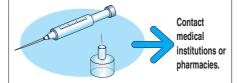

## Never dispose of syringes (syringe needles) or other similar items!

Be sure to consult a medical institution or pharmacy regarding the disposal of syringes (needles).

#### ★ Injection needles, pen-type syringes, and needles for measuring blood sugar levels may be mixed in sorted

garbage such as "plastic containers and packs," "plastic bottles," and "empty bottles." Sorted waste is manually removed by sorting workers to remove foreign matter, and sharp objects such as needles may cause worker injuries or infectious diseases. Please do not dispose of it as separate garbage.