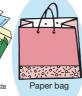

## • How to take out the trash

•Burnable garbage

- └─Use the designated trash bag. (See figure on the left)
- Plastic containers and packs Use the designated trash bag. (See figure on the left)
- Paper wastes →paper bag
- Place to take out the trash Designated burnable waste station