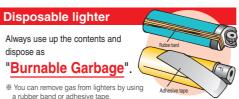

## • Items the city collects (Domestic garbage)

\*For paper diapers, dispose of filth in a toilet and place the diaper in a plastic bag. Put them out with burnable garbage.

\*Please make sure to use up all of your disposable lighters before disposing of them (see back)

There are frequent outbreaks of fire in waste collection trucks Waste processing facility thought to becaused by spray cans and disposable lighters.