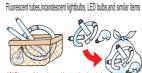

### Fluorescent tubes

If any of these items are broken.

(See the back as well.)

If any of these items are broken, put them in transparent bags