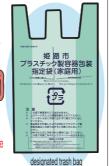

## • How to take out the trash

•Burnable garbage

- └─Use the designated trash bag. (See figure on the left)
- Plastic containers and packs Use the designated trash bag. (See figure on the left)
- Paper wastes →paper bag
- Place to take out the trash Designated burnable waste station