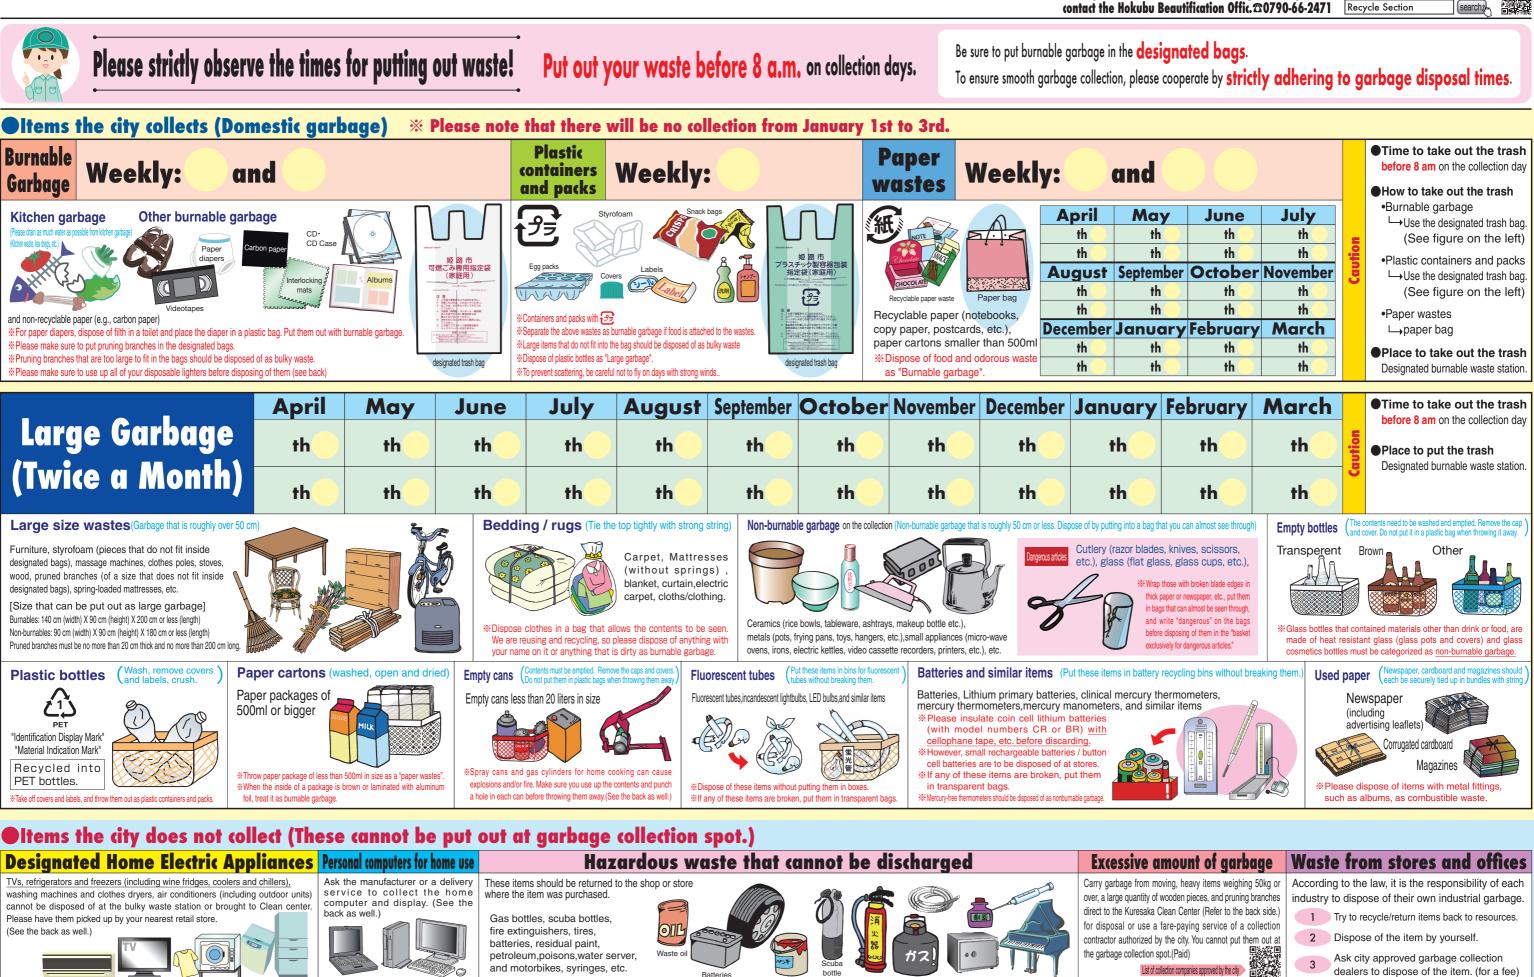

#### For inquiries about the waste collecting service, please contact the Hokubu Beautification Office. 20790-66-2471

Please strictly observe the times for putting out waste! Put out your waste before 8 a.m. on collection days.

Be sure to put burnable garbage in the designated bags. To ensure smooth garbage collection, please cooperate by strictly adhering to garbage disposal times.

Himeji City Free Add us as a friend to get Official LINE easy access to information on waste collection days and disposal rules. 

## [Resources When Classified, Garbage When Mixed]

For inquiries about the waste collecting service, please contact the Hokubu Beautification Offic. 20790-66-2471

Recycle Section

https://www.city.himeii.lg.ip/