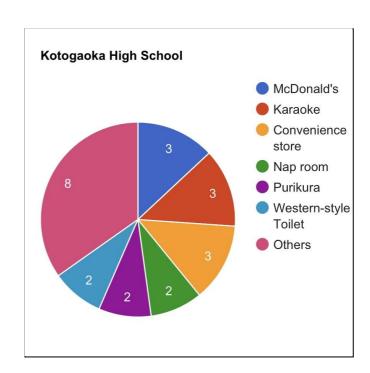

Moreover the most wanted places in Kotogaoka High School are McDonald's, Karaoke, and Convenience stores by the same vote. People who choose Convenience stores say the reason is they often forget things like textbooks or pencils, and they want places to buy them. The second most wanted places are Nap room, Purikura, and Western—style Toilet by the same vote. In terms Toilets, people are particularly interested in clean restrooms. The others are starting with the opinion that they want to release the Rooftop, opinion that they want the air conditioner to work more, the ice cream shop, Starbucks Coffee, Mister Donut, the courtyard with a fountain, Shower Room, and Private lockers. This survey shows that people want to make Kotogaoka High School more luxurious. We feel that there are as many entertainment facilities as they want in Himeji. We also find out that students think they make many Cafes and other places in Himeji closer.