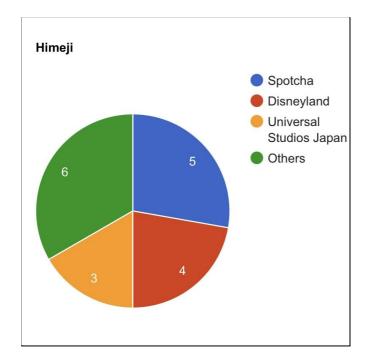

## Things 3-7 Classmates wish they had !!!

According to the survey, the most wanted place in Himeji is Spotcha. The second most wanted place is Disneyland. The third most wanted place is Universal Studio Japan. The others are Daimaru Department Store, Outlet centers such as shopping centers for young people, Department stores with brand—name goods, Amusement park, and the natural hot spring. This survey shows that many people are looking for entertainment facilities. There are shopping facilities in Himeji such as Piole Himeji and Sanyo Department Store, but many people want to visit larger shopping facilities. They also ask for places to play, such as large amusement parks, which are rare in Himeji.